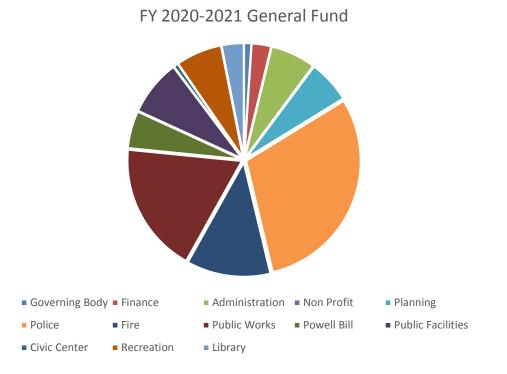

Discussion of Expenditures:

| Town of Selma      |                              |              |         |  |  |
|--------------------|------------------------------|--------------|---------|--|--|
| Proposed           | Proposed FY 2020-2021 Budget |              |         |  |  |
|                    | Genei                        | ral Fund     |         |  |  |
| Department         |                              | Budget       | %       |  |  |
| Governing Body     | \$                           | 64,200.00    | .98%    |  |  |
| Finance            | \$                           | 258,430.00   | 3.95%   |  |  |
| Administration     | \$                           | 446,260.00   | 6.82%   |  |  |
| Non Profit         | \$                           | 2,000.00     | 0.03%   |  |  |
| Planning           | \$                           | 379,968.00   | 5.81%   |  |  |
| Police             | \$                           | 1,870,833.00 | 28.61%  |  |  |
| Fire               | \$                           | 740,554.00   | 11.33%  |  |  |
| Public Works       | \$                           | 1,201,974.00 | 18.38%  |  |  |
| Powell Bill        | \$                           | 331,421.00   | 5.07%   |  |  |
| Public Facilities  | \$                           | 495,351.00   | 7.58%   |  |  |
| Civic Center       | \$                           | 46,500.00    | 0.71%   |  |  |
| Recreation         | \$                           | 507,153.00   | 7.76%   |  |  |
| Library            | \$                           | 194,213.00   | 2.97%   |  |  |
| Total General Fund | \$                           | 6,538,857.00 | 100.00% |  |  |