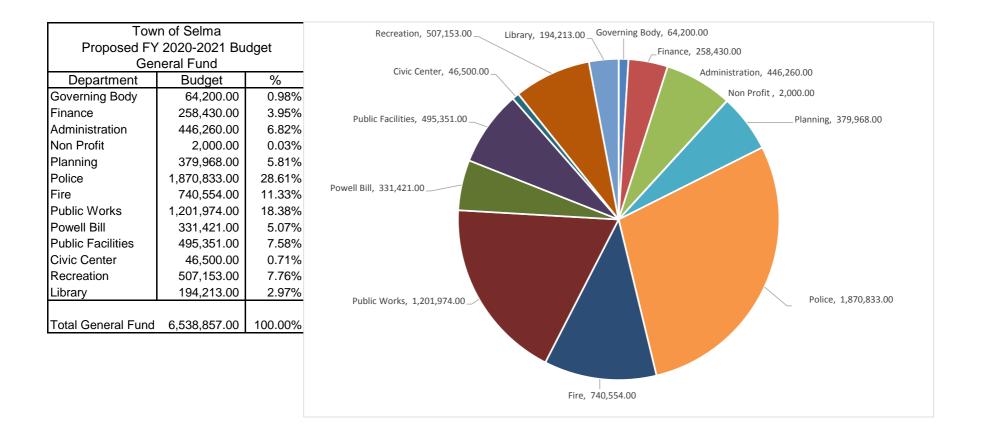

Discussion of Expenditures:

| Town of Selma      |                              |              |         |  |  |
|--------------------|------------------------------|--------------|---------|--|--|
| Proposed           | Proposed FY 2020-2021 Budget |              |         |  |  |
|                    | Genei                        | ral Fund     |         |  |  |
| Department         |                              | Budget       | %       |  |  |
| Governing Body     | \$                           | 64,200.00    | .98%    |  |  |
| Finance            | \$                           | 258,430.00   | 3.95%   |  |  |
| Administration     | \$                           | 446,260.00   | 6.82%   |  |  |
| Non Profit         | \$                           | 2,000.00     | 0.03%   |  |  |
| Planning           | \$                           | 379,968.00   | 5.81%   |  |  |
| Police             | \$                           | 1,870,833.00 | 28.61%  |  |  |
| Fire               | \$                           | 740,554.00   | 11.33%  |  |  |
| Public Works       | \$                           | 1,201,974.00 | 18.38%  |  |  |
| Powell Bill        | \$                           | 331,421.00   | 5.07%   |  |  |
| Public Facilities  | \$                           | 495,351.00   | 7.58%   |  |  |
| Civic Center       | \$                           | 46,500.00    | 0.71%   |  |  |
| Recreation         | \$                           | 507,153.00   | 7.76%   |  |  |
| Library            | \$                           | 194,213.00   | 2.97%   |  |  |
| Total General Fund | \$                           | 6,538,857.00 | 100.00% |  |  |