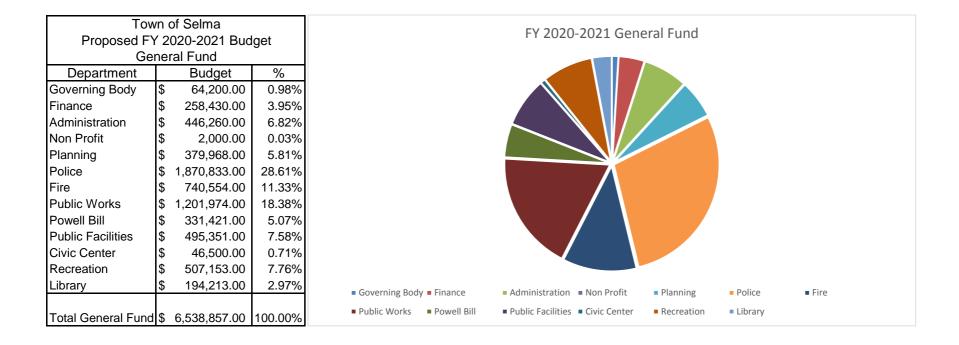

Discussion of Expenditures:

| Town of Selma      |                              |              |         |  |  |
|--------------------|------------------------------|--------------|---------|--|--|
| Proposed           | Proposed FY 2020-2021 Budget |              |         |  |  |
|                    | Genei                        | ral Fund     |         |  |  |
| Department         |                              | Budget       | %       |  |  |
| Governing Body     | \$                           | 64,200.00    | .98%    |  |  |
| Finance            | \$                           | 258,430.00   | 3.95%   |  |  |
| Administration     | \$                           | 446,260.00   | 6.82%   |  |  |
| Non Profit         | \$                           | 2,000.00     | 0.03%   |  |  |
| Planning           | \$                           | 379,968.00   | 5.81%   |  |  |
| Police             | \$                           | 1,870,833.00 | 28.61%  |  |  |
| Fire               | \$                           | 740,554.00   | 11.33%  |  |  |
| Public Works       | \$                           | 1,201,974.00 | 18.38%  |  |  |
| Powell Bill        | \$                           | 331,421.00   | 5.07%   |  |  |
| Public Facilities  | \$                           | 495,351.00   | 7.58%   |  |  |
| Civic Center       | \$                           | 46,500.00    | 0.71%   |  |  |
| Recreation         | \$                           | 507,153.00   | 7.76%   |  |  |
| Library            | \$                           | 194,213.00   | 2.97%   |  |  |
| Total General Fund | \$                           | 6,538,857.00 | 100.00% |  |  |