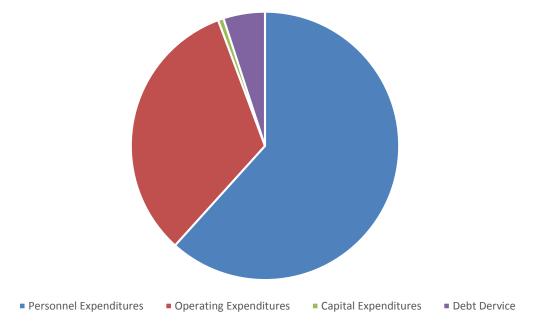

#### PERSONNEL COSTS

The Proposed FY 2020-2021 General Fund Budget includes personnel recommendations that have an impact related to costs:

- As has been the case over the past several years, a Cost of Living adjustment is included in the Proposed FY 2020-2021 General Fund Budget at the level of 2% which is effective the first full pay period in January 2021.
- A Merit increase for employees is included in the Proposed FY 2020-2021 General Fund Budget at the rate of an average of 2% with the actual amount granted being based on their individual performance evaluations. The performance evaluation forms are being updated as well as the time frame for the evaluations. Beginning in FY 2020-2021, all employee performance evaluations will be conducted in January for the previous calendar year. This revised procedure should make it simpler for supervisors to rate their employees and determine on a comparable basis whose performance has been meritorious.
- The longevity program is being phased out and is included at one half the rate of the prior year.
- The Proposed FY 2020-2021 General Fund Budget includes the elimination of one part time position at the Library and the elimination of one part time Planner position in Planning and Economic Development. Two vacant full time positions at the Police Department have not been eliminated and have not been removed from the budget. This Proposed FY 2020-2021 General Fund Budget reflects the North Carolina Retirement System scheduled increase in employee contributions for both general and law enforcement participants of 1.2%.
- The Proposed Personnel Expenditures are \$4,056,053 in the FY 2020-2021 General Fund Budget and represent 62.03% of total General Fund Expenditures.

#### DEBT SERVICE

Annual Debt Service costs for the General Fund for FY 2020-2021 total \$314,208 or 4.81% of the total budget, with the largest components being Fire at \$106,473 and Public Facilities at \$90,250.

The following chart provides a breakdown of the proposed General Fund Departmental expenditures by expenditure type:

FY 2020-2021 General Fund by Expenditure Type